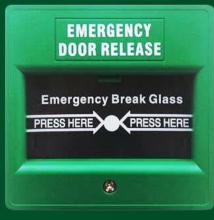

## ACCESS CONTROL EMERGENCY EXIT BREAK GLASS SERIES

| Specification      |                                        |
|--------------------|----------------------------------------|
| Dimensions         | 86Lx86Wx50H(mm)                        |
| Standard Structure | Fireproof Material, Easy to install    |
| Current Rating     | 3A 36VDC Max                           |
| Output Contact     | NO\NC\COM                              |
| Suitable for Door  | Exit Door, Emergence Door              |
| Operating temp     | -10°C ~ 55°C (14°F-131°F)              |
| Operating Humidity | 0-95% (non- condensing)                |
| Material Selection | Fireproof Material, Sandblast Finished |
| Weight             | 0.136kg                                |

| ORDER INFORMATION |                       |
|-------------------|-----------------------|
| Model No          | Description           |
| TMT-7659          | DOOR EXIT PUSH BUTTON |