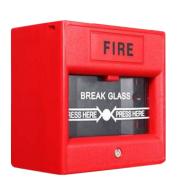

## ACCESS CONTROL EMERGENCY EXIT BREAK GLASS SERIES

| Specification      |                                        |
|--------------------|----------------------------------------|
| Dimensions         | 86Lx86Wx50H(mm)                        |
| Standard Structure | Fireproof Material, Easy to install    |
| Current Rating     | 3A 36VDC Max                           |
| Output Contact     | NO\NC\COM                              |
| Suitable for Door  | Exit Door, Emergence Door              |
| Operating temp     | -10°C ~ 55°C (14°F-131°F)              |
| Operating Humidity | 0-95% (non- condensing)                |
| Material Selection | Fireproof Material, Sandblast Finished |
| Weight             | 0.136kg                                |

| ORDER INFORMATION |                       |
|-------------------|-----------------------|
| Model No          | Description           |
| TMT-7659          | DOOR EXIT PUSH BUTTON |