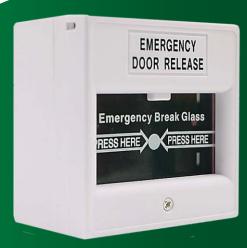

## ACCESS CONTROL EMERGENCY EXIT BREAK GLASS SERIES

| Specification      |                                        |
|--------------------|----------------------------------------|
| Dimensions         | 86Lx86Wx50H(mm)                        |
| Standard Structure | Fireproof Material, Easy to install    |
| Current Rating     | 3A 36VDC Max                           |
| Output Contact     | NO\NC\COM                              |
| Suitable for Door  | Exit Door, Emergence Door              |
| Operating temp     | -10°C ~ 55°C (14°F-131°F)              |
| Operating Humidity | 0-95% (non- condensing)                |
| Material Selection | Fireproof Material, Sandblast Finished |
| Weight             | 0.136kg                                |

| ORDER INFORMATION |                       |
|-------------------|-----------------------|
| Model No          | Description           |
| TMT-7659          | DOOR EXIT PUSH BUTTON |