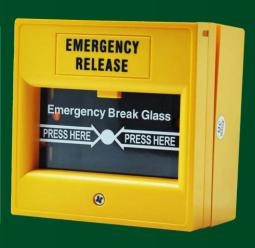

## ACCESS CONTROL EMERGENCY EXIT BREAK GLASS SERIES

| Specification      |                                        |
|--------------------|----------------------------------------|
| Dimensions         | 86Lx86Wx50H(mm)                        |
| Standard Structure | Fireproof Material, Easy to install    |
| Current Rating     | 3A 36VDC Max                           |
| Output Contact     | NO\NC\COM                              |
| Suitable for Door  | Exit Door, Emergence Door              |
| Operating temp     | -10°C ~ 55°C (14°F-131°F)              |
| Operating Humidity | 0-95% (non- condensing)                |
| Material Selection | Fireproof Material, Sandblast Finished |
| Weight             | 0.136kg                                |

| ORDER INFORMATION |                       |
|-------------------|-----------------------|
| Model No          | Description           |
| TMT-7659          | DOOR EXIT PUSH BUTTON |